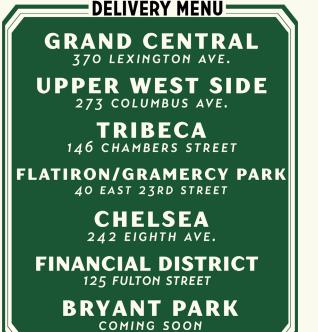

## = \$15 MINIMUM DELIVERY ORDER =

ORDER ONLINE AND SKIP THE LINE!



# BAGELS

Traditional, NYC hand-rolled, kettle-boiled bagels, sweetened with malt and baked daily right here in our store. We only use unbromated, unbleached, natural flours in our bagels!

## \$1.75 EACH OR \$21 FOR A BAKER'S DOZEN

| PLAIN<br>EVERYTHING<br>POPPY<br>SESAME<br>ONION<br>PUMPERNICKEL                                                                                                                                                                                                  | SALT<br>MARBLE RYE<br>CINNAMON RAISIN<br>GARLIC<br>BIALY             |                                          | WHOLE WHEAT<br>WHEAT EVERYTHING<br>WHEAT POPPY<br>WHEAT OAT BRAN<br>WHEAT SESAME<br>WHEAT HEALTH |